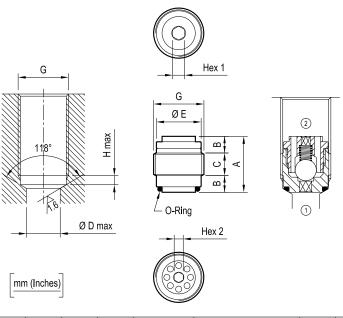

#### Dimensions

| G     | А              | В             | С              | D            | E              | Hex<br>1    | Hex<br>2    | O-Ring<br>dimensions          | Seal kit                      | Н           | Weight<br>kg (lbs) | Inst. torque<br>Nm (ft-lbs) | Flow max.<br>I/min. (gpm) |
|-------|----------------|---------------|----------------|--------------|----------------|-------------|-------------|-------------------------------|-------------------------------|-------------|--------------------|-----------------------------|---------------------------|
| G 1/4 | 17<br>(0.67)   | 5.5<br>(0.21) | 6<br>(0.24)    | 7<br>(0.28)  | 11.3<br>(0.44) | 3<br>(0.12) | 3<br>(0.12) | Ø 9x1<br>(0.35x0.04)          | RG09UL010000100<br>R931002474 | 3<br>(0.12) | 0.02<br>(0.04)     | 6 (4)                       | 15 (4)                    |
| G 3/8 | 18.5<br>(0.73) | 5.5<br>(0.21) | 7.5<br>(0.3)   | 9<br>(0.35)  | 14.8<br>(0.58) | 4<br>(0.16) | 3<br>(0.12) | Ø<br>10.8x1.78<br>(0.43x0.07) | RG02UL010000100<br>R931002475 | 3<br>(0.12) | 0.03<br>(0.06)     | 6 (4)                       | 30 (8)                    |
| G 1/2 | 22.5<br>(0.89) | 6.5<br>(0.26) | 9.5            | 12           | 18.5           | 6           | 5           |                               | RG03UL010000100               | 4<br>(0.16) | 0.04<br>(0.08)     | 10 (7)                      | 50 (13)                   |
| G 3/4 | 28.5<br>(1.12) | 7<br>(0.28)   | 14.5<br>(0.57) | 17<br>(0.67) | 24.1<br>(0.95) | 8<br>(0.3)  | 8<br>(0.3)  | Ø 18.7x2.6<br>(0.74x0.1)      | RG04UL010000100<br>R931002477 | 5<br>(0.2)  | 0.07<br>(2.2)      | 20 (15)                     | 80 (21)                   |