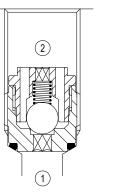

## Description

0T.U4.01.00 - Y - Z

When pressure at 1 rises above the spring bias pressure, the poppet is lifted and flow allowed from 1 to 2. The valve is closed (checked) from 2 to 1. Precision machining allow virtually leak-free performance in the checked condition. These valves have to be mounted as indicated.