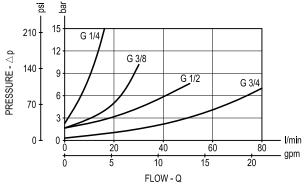

#### Performance

#### Technical data

|    | Max. operating pressu    | ure bar (psi)        | 210 (3000)                                                                                                        |  |  |  |  |
|----|--------------------------|----------------------|-------------------------------------------------------------------------------------------------------------------|--|--|--|--|
|    | Max. flow                | l/min. (gpm)         | see "performance" graph                                                                                           |  |  |  |  |
|    | Max. internal<br>leakage | drops/min.           | 5                                                                                                                 |  |  |  |  |
|    | Fluid temperature ran    | nge °C (°F)          | -30 to 100 (-22 to 212)                                                                                           |  |  |  |  |
|    | Installation torque      | Nm (ft-lbs)          | see "Dimensions" table                                                                                            |  |  |  |  |
|    | Weight                   | kg (lbs)             | see "Dimensions" table                                                                                            |  |  |  |  |
| in | Special cavity           |                      | see "Dimensions"                                                                                                  |  |  |  |  |
| n  | Seal kit (*)             | code<br>material no. | see "Dimensions" table                                                                                            |  |  |  |  |
|    | Fluids                   |                      | Mineral-based or synthetics<br>with lubricating properties at<br>viscosities of 5 to 800 mm <sup>2</sup> /s (cSt) |  |  |  |  |
|    | Filtration               |                      | Nominal value max. 10µm (NAS 8)<br>ISO 4406 19/17/14                                                              |  |  |  |  |
|    | Other Technical Data     | a                    | See data sheet RE 18350-50                                                                                        |  |  |  |  |
|    |                          |                      |                                                                                                                   |  |  |  |  |