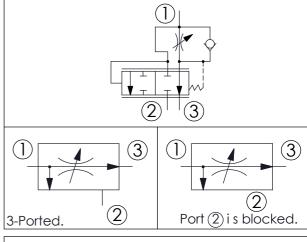

## PRIORITY FLOW CONTROL VALVE

(Bypass/Pressure compensated)

| 3-Ported. (2)                                                       | Port ② i s blo         | ocked.               |  |
|---------------------------------------------------------------------|------------------------|----------------------|--|
| TECHNICAL DATA                                                      |                        |                      |  |
| Max. pressure:                                                      | 240                    | bar                  |  |
| Inlet flow at port (1                                               | : 38 LPM n<br>57 LPM m |                      |  |
| Cavity-Tooling:                                                     | 10W-3                  |                      |  |
| Installation torque                                                 | : 35 - 45              | Nm                   |  |
| Weight:                                                             | 0.16 ( <b>Z</b> =L)    | kg                   |  |
| Note: It can be used as a or a restrictive-type the bypass port (po | e 2-way flow regula    | egulator<br>tor when |  |