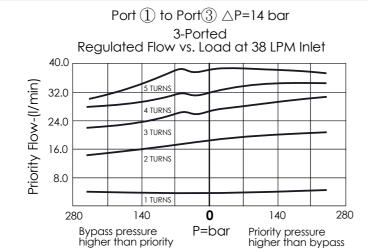

## PRIORITY FLOW CONTROL VALVE

(Bypass/Pressure compensated)

| 3-Ported. (2)                                                       | Port ② i s blo         | ocked.               |  |
|---------------------------------------------------------------------|------------------------|----------------------|--|
| TECHNICAL DATA                                                      |                        |                      |  |
| Max. pressure:                                                      | 240                    | bar                  |  |
| Inlet flow at port (1                                               | : 38 LPM n<br>57 LPM m |                      |  |
| Cavity-Tooling:                                                     | 10W-3                  |                      |  |
| Installation torque                                                 | : 35 - 45              | Nm                   |  |
| Weight:                                                             | 0.16 ( <b>Z</b> =L)    | kg                   |  |
| Note: It can be used as a or a restrictive-type the bypass port (po | e 2-way flow regula    | egulator<br>tor when |  |

## X PRIORITY FLOW RANGE Flow Rate: 3-ported regulated flow 38 LPM 2-ported regulated flow 34 LPM

For Lower flow rates, see the FR-10W-31 valve

Y SPRING RANGE

N Standard, ΔP=14 bar (Priority Flow 1 - 38 LPM fully adjustable )