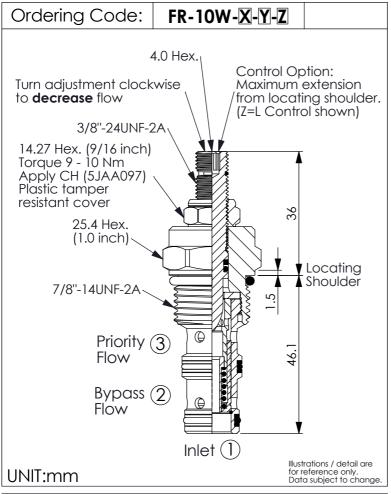

## PRIORITY FLOW CONTROL VALVE

(Bypass/Pressure compensated)

| 3-Ported. (2)                                                       | Port ② i s blo         | ocked.               |  |
|---------------------------------------------------------------------|------------------------|----------------------|--|
| TECHNICAL DATA                                                      |                        |                      |  |
| Max. pressure:                                                      | 240                    | bar                  |  |
| Inlet flow at port (1                                               | : 38 LPM n<br>57 LPM m |                      |  |
| Cavity-Tooling:                                                     | 10W-3                  |                      |  |
| Installation torque                                                 | : 35 - 45              | Nm                   |  |
| Weight:                                                             | 0.16 ( <b>Z</b> =L)    | kg                   |  |
| Note: It can be used as a or a restrictive-type the bypass port (po | e 2-way flow regula    | egulator<br>tor when |  |