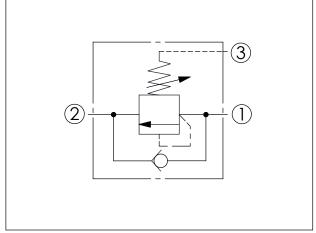

## **SEQUENCE VALVE**

## (Direct Acting with Reverse Flow Check)

| TECHNICA             | L DATA     |       |
|----------------------|------------|-------|
| Max.Operating pre    | ssure: 350 | bar   |
| Rated flow:          | 240        | I/min |
| Cavity-Tooling:      | 17A-3      |       |
| Installation torque: | 200-215    | Nm    |
| Weight:              | 0.73       | kg    |
|                      |            |       |