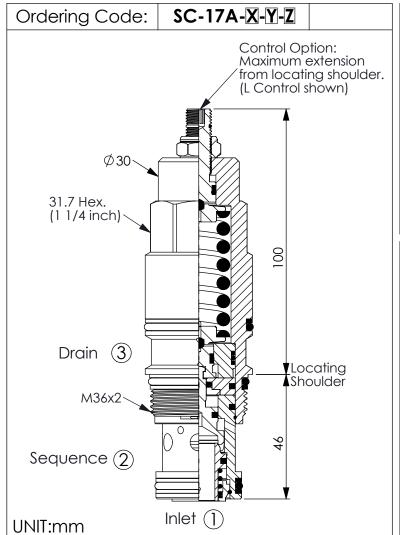

## **SEQUENCE VALVE**

## (Direct Acting with Reverse Flow Check)

| TECHNICA             | L DATA     |       |
|----------------------|------------|-------|
| Max.Operating pre    | ssure: 350 | bar   |
| Rated flow:          | 240        | I/min |
| Cavity-Tooling:      | 17A-3      |       |
| Installation torque: | 200-215    | Nm    |
| Weight:              | 0.73       | kg    |
|                      |            |       |

| X              | OPERATION                                                  |             |
|----------------|------------------------------------------------------------|-------------|
| 30             | Standard Type                                              |             |
| Respo<br>Maxin | onse Time-Typical (2 ms)<br>num Valve Leakage at Restat (0 | .7 cc/min.) |

| Y | SPRINGS                                   |  |
|---|-------------------------------------------|--|
|   | ADJUSTMENT RANGES                         |  |
| Α | 35 to 210 bar (70 bar Standard Setting)   |  |
| В | 20 to 105 bar (70 bar Standard Setting)   |  |
| С | 140 to 420 bar (140 bar Standard Setting) |  |
| D | 14 to 55 bar (28 bar Standard Setting)    |  |
| E | 7 to 28 bar (14 bar Standard Setting)     |  |
| W | 55 to 315 bar (70 bar Standard Setting)   |  |

| Z | OPTIONS                                 |
|---|-----------------------------------------|
| L | Leakproof hex. socket screw.            |
| С | Stainless Steel Tamper Resistant Cover. |
|   |                                         |