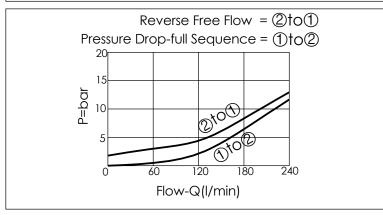

## (Direct Acting with Reverse Flow Check)

| TECHNICA             | L DATA     |       |
|----------------------|------------|-------|
| Max.Operating pre    | ssure: 350 | bar   |
| Rated flow:          | 240        | I/min |
| Cavity-Tooling:      | 17A-3      |       |
| Installation torque: | 200-215    | Nm    |
| Weight:              | 0.73       | kg    |
|                      |            |       |