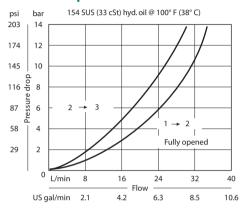

## **Sequence Valves Catalog**

2-Way, Normally Open CP240-1

#### **OPERATION**

This valve is a direct acting, spool type sequence valve with internal pilot. This valve allows flow from 2 to 3 and blocks 1. At reaching the sequence pressure 1 is opened to 2.

### **SPECIFICATIONS**

## **Theoretical performance**





#### **Specifications**

| Rated pressure      | 210 bar [3000 psi] |
|---------------------|--------------------|
| Rated flow at 7 bar | 25 l/min           |
| [100 psi]           | [7 US gal/min]     |
| Weight              | 0.25 kg [0.56 lb]  |
| Cavity              | SDC10-3            |

#### **DIMENSIONS**

mm [in]

Cross-sectional view



# ORDERING INFORMATION