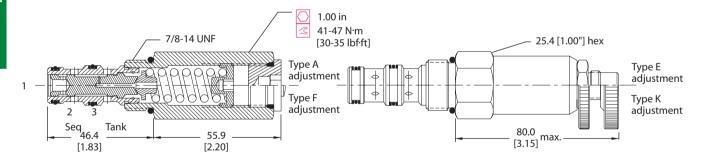

#### **DIMENSIONS**

mm [in]

Cross-sectional view

#### **Specifications**

| Rated pressure      | 210 bar [3000 psi] |
|---------------------|--------------------|
| Rated flow at 7 bar | 25 l/min           |
| [100 psi]           | [7 US gal/min]     |
| Weight              | 0.25 kg [0.56 lb]  |
| Cavity              | SDC10-3            |