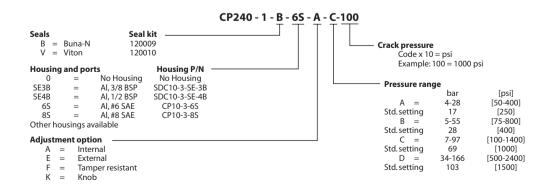

## **Sequence Valves Catalog**

2-Way, Normally Open CP240-1

#### **OPERATION**

This valve is a direct acting, spool type sequence valve with internal pilot. This valve allows flow from 2 to 3 and blocks 1. At reaching the sequence pressure 1 is opened to 2.

### **SPECIFICATIONS**

## **Theoretical performance**





#### **Specifications**

| Rated pressure      | 210 bar [3000 psi] |
|---------------------|--------------------|
| Rated flow at 7 bar | 25 l/min           |
| [100 psi]           | [7 US gal/min]     |
| Weight              | 0.25 kg [0.56 lb]  |
| Cavity              | SDC10-3            |

#### **DIMENSIONS**

mm [in]

Cross-sectional view



# ORDERING INFORMATION