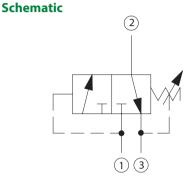

#### **OPERATION**

This valve is a direct acting, spool type sequence valve with internal pilot. This valve allows flow from 2 to 3 and blocks 1. At reaching the sequence pressure 1 is opened to 2.

### **SPECIFICATIONS**