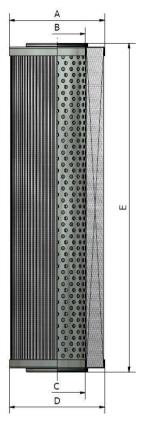

#### **Product Dimensions**

| A (mm) | 70.0  | (inch) | 2.76 |
|--------|-------|--------|------|
| B (mm) | 33.5  | (inch) | 1.32 |
| C (mm) | 33.5  | (inch) | 1.32 |
| D (mm) | 70.0  | (inch) | 2.76 |
| E (mm) | 215.0 | (inch) | 8.46 |