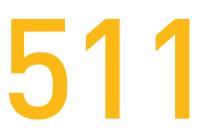

## High Speed Performance

PGM511 high speed motors offer superior performance, high efficiency and with diplacements ranging from 6.0 cc to 11.0 cc by a speed of 5.000 rpm. A wide variety of standard options is available to meet specific application requirements

## THIS IS SMART PUMP Parker Gear Motor

PGM511 Technical Specifications

|                                                |           | 0060 | 0080 | 0100 | 0110 |
|------------------------------------------------|-----------|------|------|------|------|
| Pump Displacement                              | [cm3/rev] | 6.0  | 8.0  | 10.0 | 11.0 |
| Max. Continous Pressure                        | [bar]     | 250  |      |      |      |
| Minimum Speed @ 0 Inlet & Max. outlet pressure | [rpm]     | 500  |      |      |      |
| Maximum Speed @ 0 Inlet & Max. outlet pressure | [rpm]     | 5000 |      |      |      |
| Pump Input Power @ Max. Pressure and 1500 rpm  | [kW]      | 4.5  | 6.0  | 7.5  | 8.3  |
| Approximate Weight                             | [kg]      | 3.40 | 3.47 | 3.55 | 3.57 |