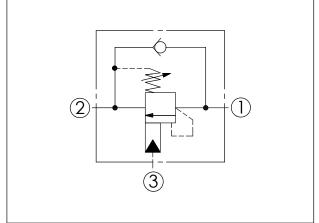

## **COUNTERBALANCE VALVE**

(Restrictive 280 Bar Maximum Setting)

| TECHNICAL DATA                      |         |                      |  |  |
|-------------------------------------|---------|----------------------|--|--|
| Max. Setting:                       | 280     | bar                  |  |  |
| Rated flow:20 I/min<br>60 I/min     | From Po | ort ①to②<br>ort ②to① |  |  |
| Cavity-Tooling:                     | 11A-3   |                      |  |  |
| Installation torque:                | 40-50   | Nm                   |  |  |
| Weight:                             | 0.16    | kg                   |  |  |
| Pressure Setting:                   |         |                      |  |  |
| Setting should be 1.3 times maximum |         |                      |  |  |