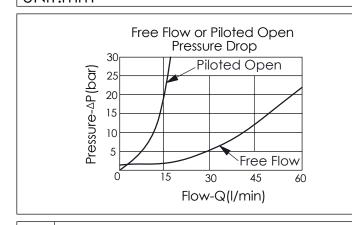

## **COUNTERBALANCE VALVE**

(Restrictive 280 Bar Maximum Setting)

| TECHNICAL DATA                      |         |                      |  |  |
|-------------------------------------|---------|----------------------|--|--|
| Max. Setting:                       | 280     | bar                  |  |  |
| Rated flow:20 I/min<br>60 I/min     | From Po | ort ①to②<br>ort ②to① |  |  |
| Cavity-Tooling:                     | 11A-3   |                      |  |  |
| Installation torque:                | 40-50   | Nm                   |  |  |
| Weight:                             | 0.16    | kg                   |  |  |
| Pressure Setting:                   |         |                      |  |  |
| Setting should be 1.3 times maximum |         |                      |  |  |