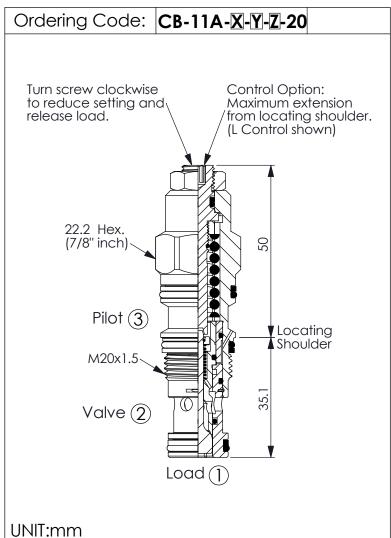

## **COUNTERBALANCE VALVE**

(Restrictive 280 Bar Maximum Setting)

| TECHNICAL DATA                      |         |                      |  |  |
|-------------------------------------|---------|----------------------|--|--|
| Max. Setting:                       | 280     | bar                  |  |  |
| Rated flow:20 I/min<br>60 I/min     | From Po | ort ①to②<br>ort ②to① |  |  |
| Cavity-Tooling:                     | 11A-3   |                      |  |  |
| Installation torque:                | 40-50   | Nm                   |  |  |
| Weight:                             | 0.16    | kg                   |  |  |
| Pressure Setting:                   |         |                      |  |  |
| Setting should be 1.3 times maximum |         |                      |  |  |

load induced pressure.

| X  | PILOT RATIO |     |                     |  |
|----|-------------|-----|---------------------|--|
| 3C | 3           | : 1 | (with sealed pilot) |  |
|    |             |     |                     |  |
|    |             |     |                     |  |
|    |             |     |                     |  |
|    |             |     |                     |  |

| Υ                                            | SPRINGS  ADJUSTMENT RANGES (2 bar Cracking Pressure) |  |  |
|----------------------------------------------|------------------------------------------------------|--|--|
|                                              |                                                      |  |  |
| Н                                            | 70 to 280 bar (210 bar Standard Setting)             |  |  |
| I                                            | 25 to 105 bar (70 bar Standard Setting)              |  |  |
| SPECIAL PURPOSES (0.3 bar Cracking Pressure) |                                                      |  |  |
| Α                                            | 70 to 280 bar (210 bar Standard Setting)             |  |  |
| В                                            | 25 to 105 bar (70 bar Standard Setting)              |  |  |
| Е                                            | 16 to 55 bar (25 bar Standard Setting)               |  |  |

| Z | OPTIONS                                       |  |           |  |
|---|-----------------------------------------------|--|-----------|--|
| L | Leakproof hex.<br>socket screw.               |  |           |  |
| С | Stainless Steel<br>Tamper Resistant<br>Cover. |  |           |  |
|   |                                               |  | B.123.101 |  |